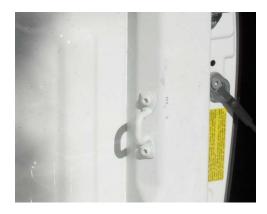

1 Remove Tie down hooks from four corners of bed.

2 Support basket on cab about 3 inches above cab. We recommend caution to protect cab and basket from scratching.

# **INSTALLATION INSTRUCTIONS**

3 Install front legs into bottom holes on basket. Install factory bed Tie downs at bottom of legs and supplied M8X1.25X30mm hardware. Do not tighten at this time.

4 Locate and install middle support legs in top holes of cab basket and at bed side channel locations.