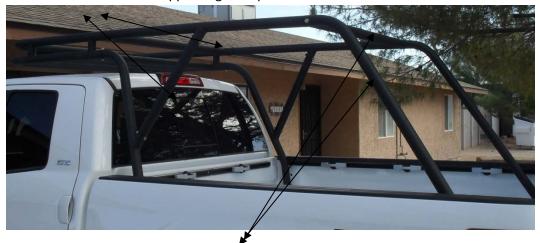

## **INSTALLATION INSTRUCTIONS**

5 Install rear legs and rear cross bar.

6 Check for alignment to body and tighten all Hardware at this time.

Note: Recheck all hardware after the first couple hundred miles. It is advised to inspect the Sport Rack and hardware periodically.