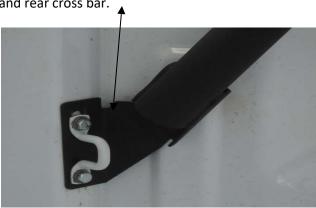

## **INSTALLATION INSTRUCTIONS**

5 Install rear legs and rear cross bar.

6 Check for alignment to body and tighten all Hardware at this time.

Note: Recheck all hardware after the first couple hundred miles. It is advised to inspect the Sport Rack and hardware periodically.