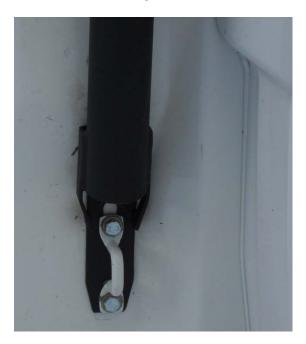

# **INSTALLATION INSTRUCTIONS**

3 Install front legs into bottom holes on basket. Install factory bed Tie downs at bottom of legs and supplied M8X1.25X30mm hardware. Do not tighten at this time.

4 Locate and install middle support legs in top holes of cab basket and at bed side channel locations.